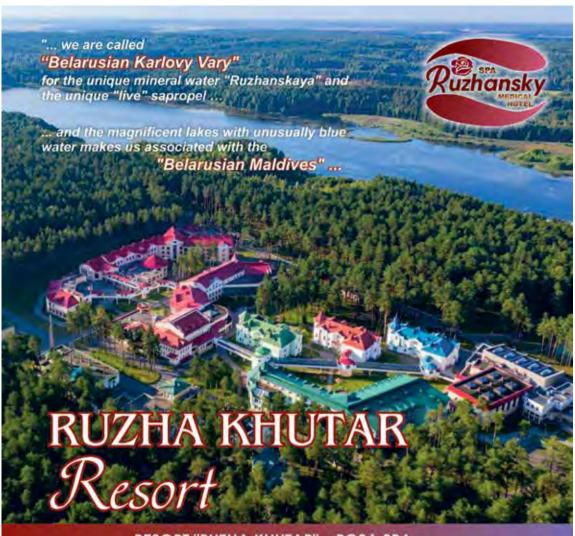

#### RESORT "RUZHA KHUTAR" - ROSA SPA -

is the pride of the Republic of Belarus, the gold standard in the field of health improvement, rehabilitation of sanatorium treatment.

When talking about the "Ruzha Khutar" Resort, first of all, we think about holidays with health care, which means care of beauty as the result. Favorable climate, curative mineral water, picturesque lake, pure nature and modern material and technical base make "Ruzha Khutar" one the best resorts both in Belarus and abroad. High efficiency of treatment and friendly attitude of the staff have made "Ruzhansky" famous and popular in many countries worldwide.

Should you like the wonderful Belarusian nature.

exquisite service, European quality and at the same time want to spend quality time - to become younger, more beautiful and healthier-we recommend you to pay attention to Ruzha Khutar Resort.

Going on holidays for beauty and health, do not forget to hide away thoughts of unfinished reports, intrigues of colleagues and everyday worries. Then, be sure, when you return, you will not only be beautiful and healthy but also stronger and calmer. At any time of the year, Ruzhansky Resort will help feel the atmosphere of a real southern resort!