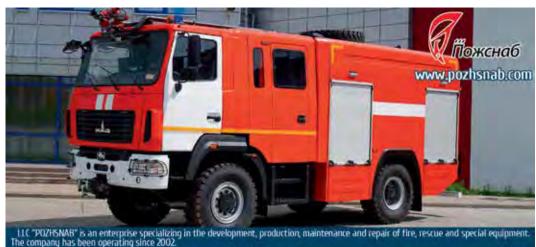

#### Pozhsnab,

**Limited Liability Company** 

222514, Minsk Region, Borisov, 3-go Internationala St., 186g

Tel.: +375 177 748-489

info@pozhsnab.com

www.pozhsnab.com

Design and production of fire-fighting and rescue equipment on MAZ, MAN, IVECO, KAMAZ, URAL, Volat, Mercedes, Volkswagen chassis.