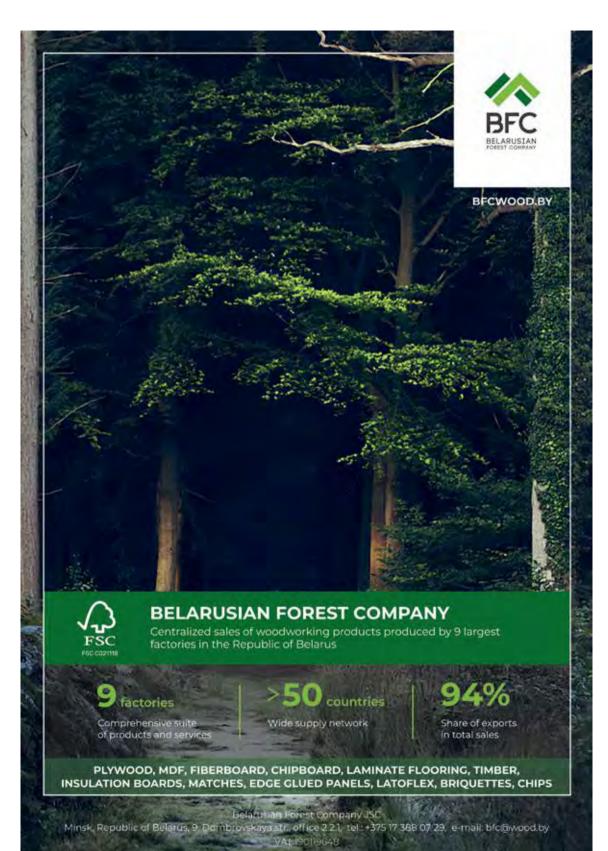

y

www.bfcwood.by

One-stop procurement and sales center of BORWOOD wood processing industry holding, that includes 9 enterprises specializing in the production of veneer sheet, MDF, chipboard, hardboard, furniture board, lumber, insulation boards, flooring, matches, fuel briquettes, wood chips and other woodworking products.

#### BelWood.

Foreign Production Unitary Enterprise 222932, Minsk Region, Starye Dorogi,

Moskovskaya St., 22a Tel.: +375 1792 54-481 belvud@rambler.ru

www.bel-wood.by

Wood sawing, planing. Production and sale of wooden items and structures.

#### **Borisov Sleeper Works**,

Open Joint Stock Company 222516, Minsk Region, Borisov, Sennaya St., 5

Tel.: +375 177 782-862

info@shpala.by

www.shpala.by

Production of treated sleepers, semi-sleepers, bridge sleepers.





#### JSC Borisov Sleeper Works

Borisov, Sennaya St., 5 Tel./fax: (+375 177) 78-28-62, 78-15-91, 78-15-43, 78-22-57, 78-12-95 e-mail: info@shpala.by www.shpala.by

Modern technologies
of wood impregnation with high-performance arsenic-free
and chromium-free protective means
Tanalith E

#### PRODUCTS:

- wooden impregnated sleepers for wide gage railway State Standard 78-2014;
- wooden impregnated sleepers for underground railway State Standard 22830-77;
- wooden impregnated sleepers for narrow gage railway State Standard 8993-75;
- wooden impregnated beams for wide gage railway switch State Standard 8816-2014;
- wooden impregnated bridge blocks State Standard 28450-2014;
- · wooden impregnated counter rails;
- · wooden impregnated semi-sleepers for crane runways;
- · coniferous square