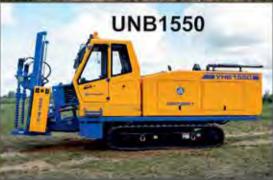

rs.

#### Minskagroprommash Plant,

**Open Joint Stock Company** 

220089, Minsk, Glagoleva St., 39a

Tel.: +375 17 374-5631

minskagromash@inbox.ru

www.minskagroprommash.com

Production of municipal equipment.

# MISOM OP,

**Open Joint Stock Company** 

220089, Minsk, Zheleznodorozhnaya St., 27, building 1

Tel.: +375 17 226-3094

misom@mail.ru

www.misom.bv

Design and production of building and finishing machinery (parquet polishing machines, mosaic-finishing machines, concrete finishers, vibrating boards).

#### PMK-567,

**Limited Liability Company** 

222518, Minsk Region, Borisov, Stroiteley St., 19, office 101

Tel.: +375 177 732-011

pmk567@yandex.ru

www.pmk567.ru

Production of attached equipment for municipal machinery; hydraulic cylinders, brush equipment, cutters.











SVYATOVIT is a machinery construction enterprise with over 23 years of history. We design and manufacture various types of machines, such as:

- Universal single-bucket excavators EW-25-M1 with telescopic boom on automobile chassis MAN, Tatra, Volvo, Iveco-AMT, KAMAZ, MAZ, MAZ-MAN, Ural and others.
- Universal single-bucket excavators EW-25-M2 with classic boom on automobile chassis KAMAZ, MAZ, Ural and others.
- Horizontal directional drills UNB1550 and UNB8000 for trenchless construction of underground utilities.

SVYATOVIT provides full-service maintenance of our production during its entire lifecycle worldwide. Our sales geography is not limited to the territory of domestic market, our machines operate in various countries of near and far abroad such as Russia, Kazakstan, Iran, South