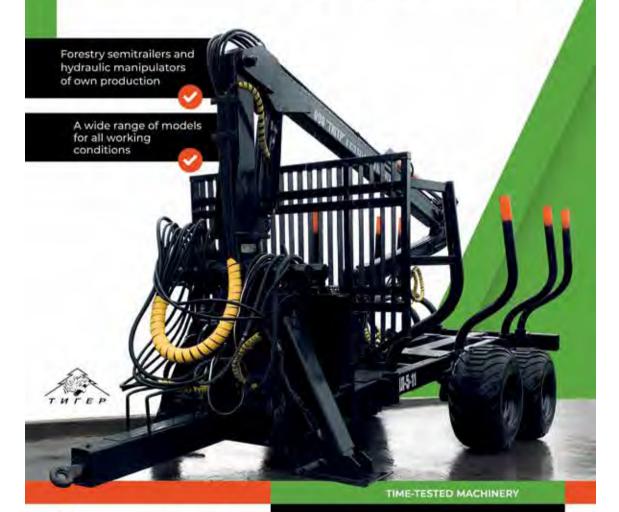

#### Tiger,

Limited Liability Company

220037, Minsk, 1-y Tverdy Ln, 7, office 17

Tel.: +375 17 294-0416

tigers@tut.by

www.tiger.by

Production of forestry equipment (transportation and loading forestry machines).

#### TigerLesExport,

Private Production and Trade Unitary Enterprise 223141, Minsk Region, Logoysk, Minskaya St., 20, office 26

Tel.: +375 17 242-9348

tigers@tut.by

www.tiger.by

Production of logging equipment (tractor semi-trailers for timber removal, hydraulic manipulators and chopping systems).

## EQUIPMENT

FOR PROFESSIONALS

9 phone: + 375 (17) 242-93-48

fax: + 375 (17) 242-93-47

e-mail: tigers@tut.by

website: www.tiger.by

Private enterprise "TigerLesExport"

Minsk Region, Logoysk, Minskaya St., 20, room 26