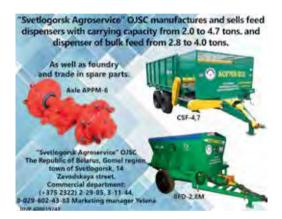

# BELARUSIAN EXPORTERS

2021

Being a therapeutic institution, we have been constantly improving and developing our medical treatment activities. We offer all types of ultrasonic, functional and laboratory diagnostics. About fifteen doctors work permanently in the institution. Treatment is provided to both adults and children. The resort and rehabilitation center "Ruzhansky" has a responsible attitude to the selection of specialists. All doctors are constantly improving their knowledge, upgrading their skills. The high professional level of doctors, wide experience and constant skill improvement allows us to guarantee the highest level of all the services provided at the "Ruzhansky" resort and rehabilitation center.