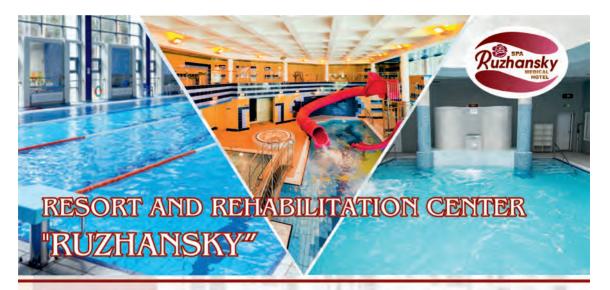

#### RESORT "RUZHA KHUTAR" - ROSA SPA -

is the pride of the Republic of Belarus, the gold standard in the field of health improvement, rehabilitation of sanatorium treatment.

When talking about the "Ruzha Khutar" Resort, first of all, we think about holidays with health care, which means care of beauty as the result. Favorable climate, curative mineral water, picturesque lake, pure nature and modern material and technical base make "Ruzha Khutar" one the best resorts both in Belarus and abroad. High efficiency of treatment and friendly attitude of the staff have made "Ruzhansky" famous and popular in many countries worldwide.

Should you like the wonderful Belarusian nature.

exquisite service, European quality and at the same time want to spend quality time - to become younger, more beautiful and healthier-we recommend you to pay attention to Ruzha Khutar Resort.