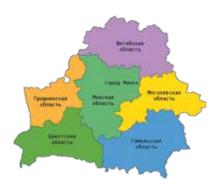

Belarus covers the total area of 207,600 sq. km. Its extension from north to south is 560 km and from west to east is 650 km. The country's capital — Minsk — is on the same latitude as Hamburg and Dublin. Belarus' highest point — Mount Dzerzhinskaya (345 m above sea level) — is in the Minsk Region. The country's lowest point is the Neman Valley in the Grodno Region (80—90 m above sea level). The territory is divided into six administrative regions.