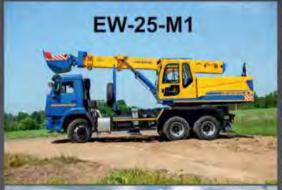

blowers.

#### Minskagroprommash Plant,

**Open Joint Stock Company** 

220089, Minsk, Glagoleva St., 39a

Tel.: +375 17 374-5631

minskagromash@inbox.ru

www.minskagroprommash.com

Production of municipal equipment.

# MISOM OP,

**Open Joint Stock Company** 

220089, Minsk, Zheleznodorozhnaya St., 27, building 1

Tel.: +375 17 226-3094

misom@mail.ru

www.misom.bv

Design and production of building and finishing machinery (parquet polishing machines, mosaic-finishing machines, concrete finishers, vibrating boards).

#### PMK-567,

**Limited Liability Company** 

222518, Minsk Region, Borisov, Stroiteley St., 19, office 101

Tel.: +375 177 732-011

pmk567@yandex.ru

www.pmk567.ru

Production of attached equipment for municipal machinery; hydraulic cylinders, brush equipment, cutters.











SVYATOVIT is a machinery construction enterprise with over 23 years of history. We design and manufacture various types of machines, such as:

- Universal single-bucket excavators EW-25-M1 with telescopic boom on automobile chassis MAN, Tatra, Volvo, Iveco-AMT, KAMAZ, MAZ, MAZ-MAN, Ural and others.
- Universal single-bucket excavators EW-25-M2 with classic boom on automobile chassis KAMAZ, MAZ, Ural and others.
- Horizontal directional drills UNB1550 and UNB8000 for trenchless construction of underground utilities.

SVYATOVIT provides full-service maintenance of our production during its entire lifecycle worldwide. Our sales geography is not limited to the territory of domestic market, our machines operate in various countries of near and far abroad such as Russia, Kazakstan, Iran,