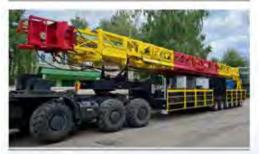

#### Belavtomazservice,

Joint Limited Liability Company 220072, Minsk, P.Brovki St., 15

Tel.: +375 17 246-2012 dubitskaja.tanja@jenty.by

Repair and maintenance of freight motor vehicles.

Mining dump truck BELAZ-75605 with payload capacity of 360 metric tons

#### BELAZ,

Open Joint Stock Company – Management Company of Holding 'BELAZ-Holding' 222161, Minsk Region, Zhodino, 40 Let Oktyabrya St., 4

Tel.: +375 1775 27-803

office@belaz.minsk.by

www.belaz.bv

Production of heavy-duty dump trucks, other heavy transport equipment used in the mining and construction industries (wheel loaders and bulldozers, tow trucks, special vehicles for underground works, heavy trucks for metallurgical production, and other specialized equipment).