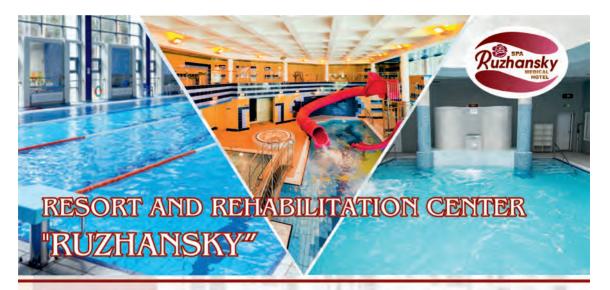

#### RESORT "RUZHA KHUTAR" - ROSA SPA -

is the pride of the Republic of Belarus, the gold standard in the field of health improvement, rehabilitation of sanatorium treatment.

When talking about the "Ruzha Khutar" Resort, first of all, we think about holidays with health care, which means care of beauty as the result. Favorable climate, curative mineral water, picturesque lake, pure nature and modern material and technical base make "Ruzha Khutar" one the best resorts both in Belarus and abroad. High efficiency of treatment and friendly attitude of the staff have made "Ruzhansky" famous and popular in many countries worldwide.

# BELARUSIAN EXPORTERS

2021

Being a therapeutic institution, we have been constantly improving and developing our medical treatment activities. We offer all types of ultrasonic, functional and laboratory diagnostics. About fifteen doctors work permanently in the institution. Treatment is provided to both adults and children. The resort and rehabilitation center "Ruzhansky" has a responsible attitude to the selection of specialists. All doctors are constantly improving their knowledge, upgrading their skills. The high professional level of doctors, wide experience and constant skill improvement allows us to guarantee the highest level of all the services provided at the "Ruzhansky" resort and rehabilitation center.

The center has a daycare department and a 24-hour hospital with a team on duty, consisting of a doctor and a nurse. The medical component with the latest medical equipment and the advanced medical base is well integrated into the unique environment of the "Ruzha Khutar" resort.