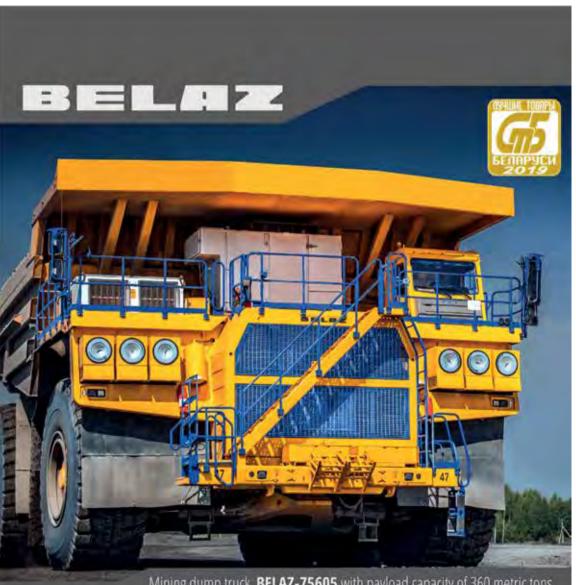

#### Belavtomazservice,

Joint Limited Liability Company 220072, Minsk, P.Brovki St., 15

Tel.: +375 17 246-2012 dubitskaja.tanja@jenty.by

Repair and maintenance of freight motor vehicles.

Mining dump truck BELAZ-75605 with payload capacity of 360 metric tons

#### BELAZ,

Open Joint Stock Company – Management Company of Holding 'BELAZ-Holding' 222161, Minsk Region, Zhodino, 40 Let Oktyabrya St., 4

Tel.: +375 1775 27-803

office@belaz.minsk.by

www.belaz.bv

Production of heavy-duty dump trucks, other heavy transport equipment used in the mining and construction industries (wheel loaders and bulldozers, tow trucks, special vehicles for underground works, heavy trucks for metallurgical production, and other specialized equipment).