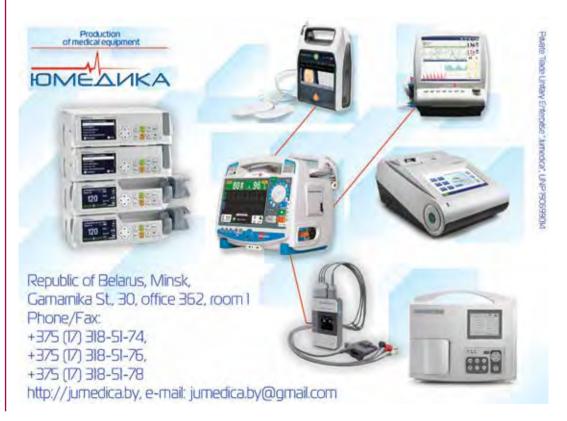

#### Tochnaya Mechanica,

Limited Liability Company 220108, Minsk, Kazintsa St., 121a, building 9. office 1

Tel.: +375 17 207-0488

ola@mech.bv

www.mech.by

Production of industrial tooling. Production of fine mechanics parts, machine and equipment parts, components for instrument engineering, medical equipment and tooling.